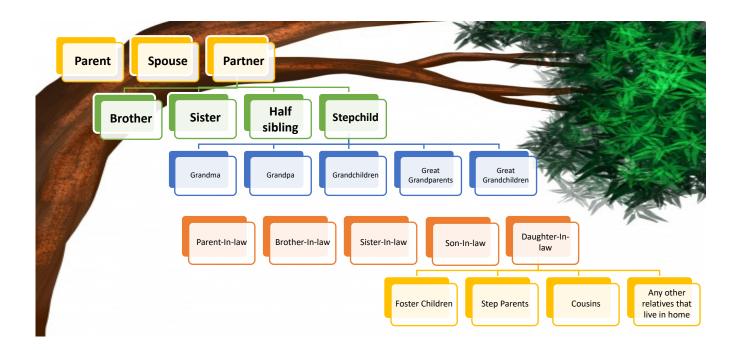

## 'LIKE' US ON FACEBOOK!

WWW.Facebook.com/ErieCountyEmployeesCreditUnion

The New York State of Financial Services has given us permission to expand our field of membership. This means that additional members of your family are now welcome to join our credit union. Our ECECU "family tree" shows which family members are now qualified to join. Once one of your family members has joined us, they can also their very own family tree. We LOVE our members and we can't wait to meet you!