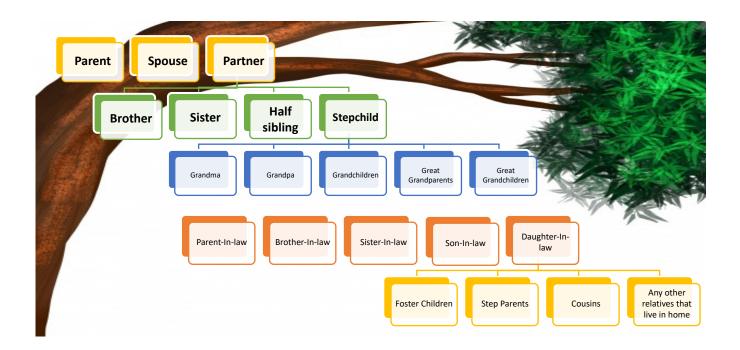

On how to load funds to your card.

The New York State of Financial Services has given us permission to expand our field of membership. This means that additional members of your family are now welcome to join our credit union. Our ECECU "family tree" shows which family members are now qualified to join. Once one of your family members has joined us, they can also their very own family tree. We LOVE our members and we can't wait to meet you!